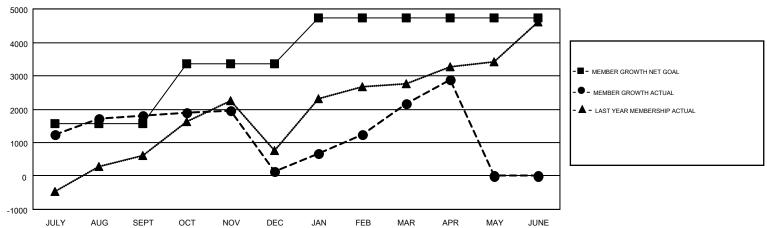

## GMT MONTHLY MEMBERSHIP PROGRESS REPORT

Results as of: 4/30/2019

**LOCATION: INDIA** 

Multiple District 324

N S SANKAR GMT CA 6

| Clubs         |               |           |               | Members               |                           |                         |                                              |  |
|---------------|---------------|-----------|---------------|-----------------------|---------------------------|-------------------------|----------------------------------------------|--|
|               | RESULTS FOR   | 2018-2019 |               | RESULTS FOR 2018-2019 |                           |                         |                                              |  |
| QUARTER       | NEW CLUB GOAL | NEW CLUBS | DROPPED CLUBS | QUARTER               | MEMBER GROWTH NET<br>GOAL | MEMBER GROWTH<br>ACTUAL | DROPPED MEMBERS ACTUAL (including transfers) |  |
| JULY/AUG/SEPT | 36            | 70        | 6             | JULY/AUG/SEPT         | 1,563                     | 3,853                   | 1,651                                        |  |
| OCT/NOV/DEC   | 23            | 12        | 38            | OCT/NOV/DEC           | 1,795                     | 1,100                   | 2,690                                        |  |
| JAN/FEB/MAR   | 19            | 20        | 8             | JAN/FEB/MAR           | 1,372                     | 3,294                   | 911                                          |  |
| APR/MAY/JUNE  | 13            | 3         | 0             | APR/MAY/JUNE          | -4                        | 1,308                   | 504                                          |  |

## GOALS AND ACTUAL MEMBERS CUMULATIVE

| DROPPED CLUBS: 52 |       | 943 CLUBS OF 1560 ADDED 1 OR MORE<br>NEW MEMBERS | GENDER DISTRIBUTION  MALE 53,144 (77.94%)  FEMALE 15,042 (22.06%) |                                        |        |
|-------------------|-------|--------------------------------------------------|-------------------------------------------------------------------|----------------------------------------|--------|
| DROPPED MEMBERS   |       |                                                  |                                                                   | ,                                      |        |
| DECEASED          | 134   | CLICK HERE FOR CUMULATIVE                        | TOTAL FAMILY UNIT MEMBERS                                         |                                        | 25,629 |
| CLUB CANCELLED    | 1,072 | MEMBERSHIP DATA                                  |                                                                   | \/\\\\\\\\\\\\\\\\\\\\\\\\\\\\\\\\\\\\ | 15,571 |
| OTHER             | 4,550 |                                                  | FAMILY MEMBERS PA                                                 | YING HALF                              | 10,571 |
| TOTAL             | 5,756 |                                                  | 000                                                               |                                        |        |