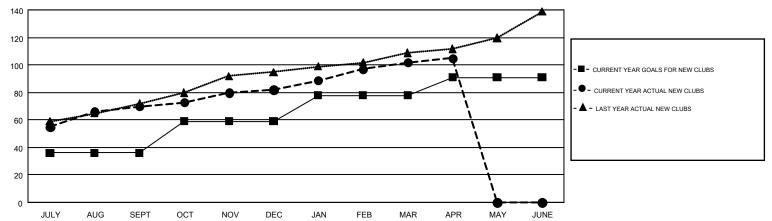

## GMT MONTHLY MEMBERSHIP PROGRESS REPORT

Results as of: 4/30/2019

**LOCATION: INDIA** 

Multiple District 324

N S SANKAR GMT CA 6

| Clubs         |               |           |               | Members               |                           |                         |                                              |  |
|---------------|---------------|-----------|---------------|-----------------------|---------------------------|-------------------------|----------------------------------------------|--|
|               | RESULTS FOR   | 2018-2019 |               | RESULTS FOR 2018-2019 |                           |                         |                                              |  |
| QUARTER       | NEW CLUB GOAL | NEW CLUBS | DROPPED CLUBS | QUARTER               | MEMBER GROWTH NET<br>GOAL | MEMBER GROWTH<br>ACTUAL | DROPPED MEMBERS ACTUAL (including transfers) |  |
| JULY/AUG/SEPT | 36            | 70        | 6             | JULY/AUG/SEPT         | 1,563                     | 3,853                   | 1,651                                        |  |
| OCT/NOV/DEC   | 23            | 12        | 38            | OCT/NOV/DEC           | 1,795                     | 1,100                   | 2,690                                        |  |
| JAN/FEB/MAR   | 19            | 20        | 8             | JAN/FEB/MAR           | 1,372                     | 3,294                   | 911                                          |  |
| APR/MAY/JUNE  | 13            | 3         | 0             | APR/MAY/JUNE          | -4                        | 1,308                   | 504                                          |  |

## GOALS AND ACTUAL NEW CLUBS CUMULATIVE